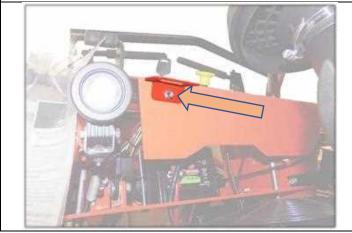

#### **STEP 5**

• Use the provided self-tapping screw to secure the Rocker Switch Bracket to the panel.

**NOTE:** Once the rocker switch bracket is in place, proceed with wiring according to wire harness manufacturer instructions.