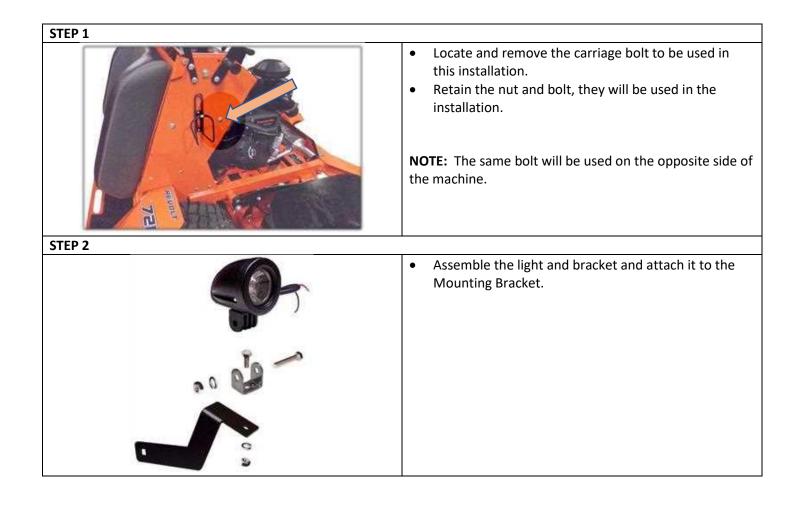

## FITS ALL 2019 MOWERS

◆ NOTE: ALL WIRING OF THIS PRODUCT IS THE SOLE RESPONSIBILITY OF THE CUSTOMER.

- On the inside of the panel, align the bracket hole with the carriage bolt hole in the panel and use the previously removed nut and bolt to secure the light bracket assembly.
- Adjust to the preferred angle and tighten all of the bolts.

**Note:** Repeat the previous steps on the other side of the machine.