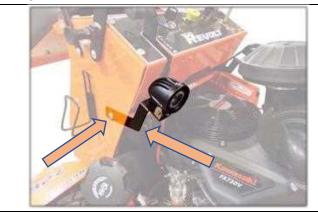

## FITS ALL 2019 MOWERS

◆ NOTE: ALL WIRING OF THIS PRODUCT IS THE SOLE RESPONSIBILITY OF THE CUSTOMER.

- On the inside of the panel, align the bracket hole with the carriage bolt hole in the panel and use the previously removed nut and bolt to secure the light bracket assembly.
- Adjust to the preferred angle and tighten all of the bolts.

**Note:** Repeat the previous steps on the other side of the machine.