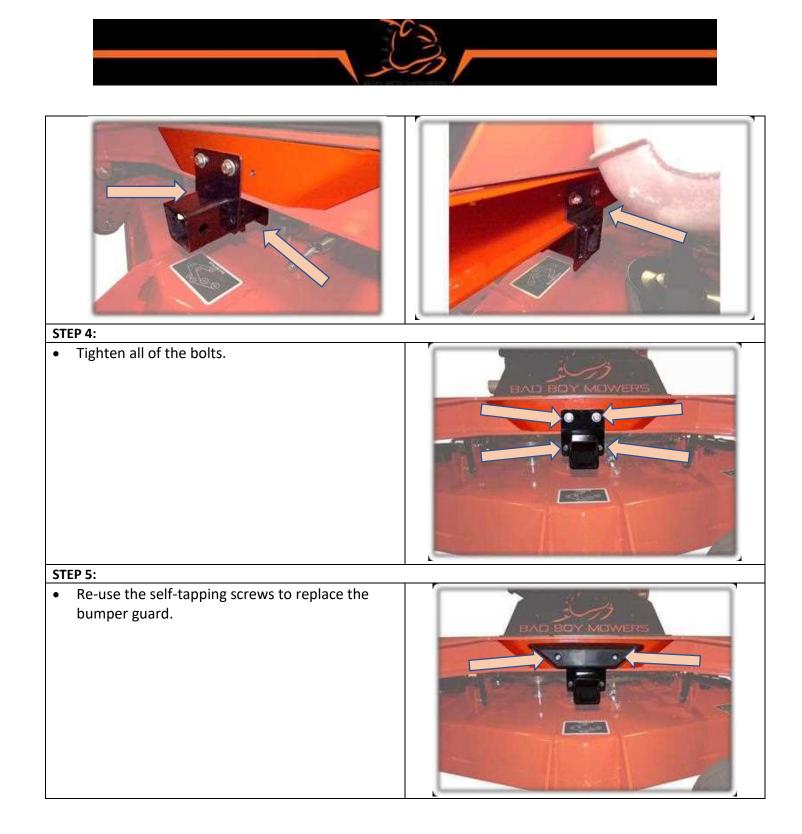

## STEP 1:

| STEP 1:                                                                                                                                                                                                                                                                                      |                |
|----------------------------------------------------------------------------------------------------------------------------------------------------------------------------------------------------------------------------------------------------------------------------------------------|----------------|
| Remove and retain the two self-tapping screws holding the bumper guard in place.                                                                                                                                                                                                             | BAD BOY MOWERS |
| STEP 2:                                                                                                                                                                                                                                                                                      |                |
| <ul> <li>Remove and retain the two 3/8" bolts holding the mounting plate and spacers in place.</li> <li>Remove the mounting plate and spacers.</li> </ul>                                                                                                                                    | BAD FINERS     |
| STEP 3:                                                                                                                                                                                                                                                                                      |                |
| <ul> <li>Add the receiver mounting plate and the receiver as shown.</li> <li>Align all the corresponding holes and use the 3/8" bolts, previously removed, to secure the top portion of the receiver together, also return the spacers to their original position as shown below.</li> </ul> |                |