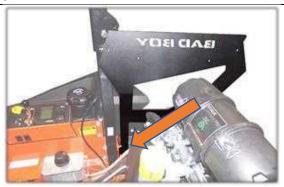

### STEP 5

- Set the Floor Panel in place and align the flange holes with the corresponding holes in the side panels.
- Secure the floor the side panels using the provided ¼-20 x ¾" button head bolts and locking nuts.