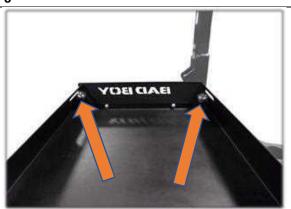

### STEP 5

- Set the Floor Panel in place and align the flange holes with the corresponding holes in the side panels.
- Secure the floor the side panels using the provided ¼-20 x ¾" button head bolts and locking nuts.