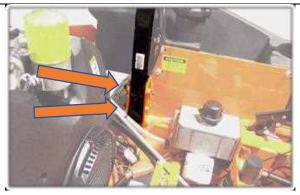

## STEP 3

- Set the Side Panel Bracket in place.
- Align the flange holes on the bottom of the bracket with the bolts on the bottom of the ROPS.

### STEP 4

- Ensure that the flange portion of the side panel is directed to the outside of the machine as shown.
- Secure the panel with the previously removed nuts, remembering to leave the nuts only "hand tight".
- Repeat the previous steps for the other side of the mower.