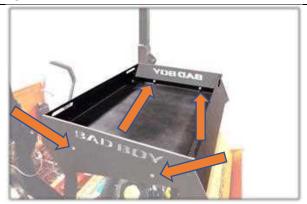

### STEP 5

- Set the Floor Panel in place and align the flange holes with the corresponding holes in the side panels.
- Secure the floor the side panels using the provided ¼-20 x ¾" button head bolts and locking nuts.

#### STEP 6

• Use the remaining ¼-20 x ¾" button head bolts and locking nuts and the angled corner brackets to secure all four corners to the side panels.