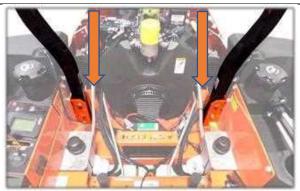

## STEP 1

• Identify the location to be used in this installation.

## STEP 2

• Remove and retain the two nuts that secure the bottom portion of the ROPS tube.